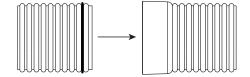

Useful length of Saadat Tawan Baspar Company's double wall corrugated pipe is 6 meters.

Saadat Tawan Baspar Company polyethylene products' are made self-belling, means pipes are produced along with socket and spigot. The connection of polyethylene corrugated pipes are sealed with rubber gaskets.