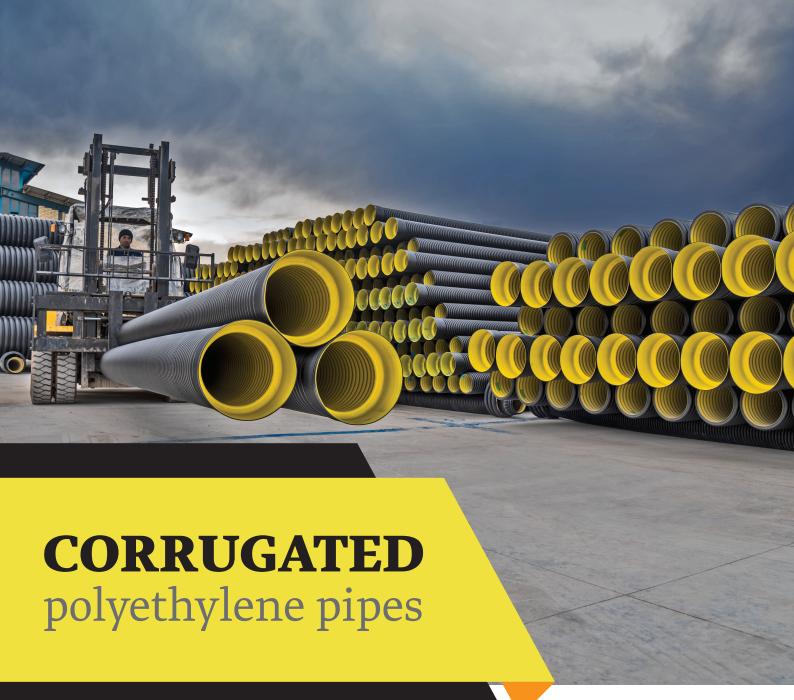

Polyethylene double wall corrugated pipes, are pipes in shape including two layers (one outer layer with corrugated surface and one inner smooth layer). Generally, Polyethylene double wall corrugated pipes are used for management of gravity waters like wastewater, underground drainage and collecting rain water and also is used in electricity and telecommunication underground transferring lines.

## Saadat Tawan Baspar Company is capable of producing polyethylene double wall corrugated pipes in diameters 110 to 1000 millimeters.