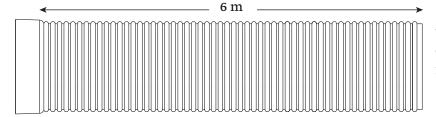

Useful length of Saadat Tawan Baspar Company's double wall corrugated pipe is 6 meters.

Saadat Tawan Baspar Company polyethylene products' are made self-belling, means pipes are produced along with socket and spigot. The connection of polyethylene corrugated pipes are sealed with rubber gaskets.