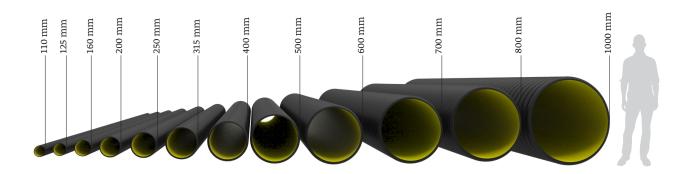

## Saadat Tawan Baspar Company is capable of producing polyethylene double wall corrugated pipes in diameters 110 to 1000 millimeters.

## Technical specifications of polyethylene double wall corrugated pipes

| Diameter<br>(mm) | External<br>Diameter(mm) | Profile height (mm) | Minimum inner layer<br>thickness (mm) | Average of both layers thickness (mm) | Ring stiffness<br>DIN 16961-2 | Ring stiffness<br>ISO 9969 |
|------------------|--------------------------|---------------------|---------------------------------------|---------------------------------------|-------------------------------|----------------------------|
| 110              | 132                      | 8                   | 1                                     | 1.1                                   |                               |                            |
| 125              | 149                      | 10                  | 1                                     | 1.2                                   |                               |                            |
| 160              | 191                      | 13                  | 1                                     | 1.3                                   |                               |                            |
| 200              | 244                      | 15                  | 1.1                                   | 1.5                                   |                               |                            |
| 250              | 298                      | 19                  | 1.5                                   | 1.8                                   |                               |                            |
| 315              | 384                      | 28                  | 1.8                                   | 2.1                                   | S <sub>R</sub> 31.5           | SN 8                       |
| 400              | 481                      | 36                  | 2.3                                   | 2.5                                   |                               |                            |
| 500              | 597                      | 41                  | 3                                     | 3.2                                   |                               |                            |
| 600              | 714                      | 51                  | 3.5                                   | 3.8                                   |                               |                            |
| 700              | 843                      | 58                  | 4                                     | 4.3                                   |                               |                            |
| 800              | 928                      | 63                  | 4.5                                   | 4.8                                   |                               |                            |
| 1000             | 1174                     | 80                  | 5                                     | 5.5                                   |                               |                            |